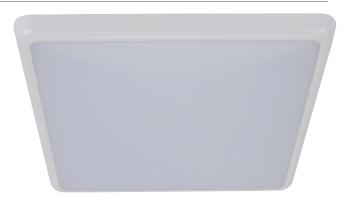

#### Description

The SOLAR-SQR range of surface mounted LED ceiling lights feature a simple, round and unobtrusive design while providing a 120° beam of uniform light-output through the use of high intensity SMDs (Surface Mounted Diodes).

The SOLAR-SQR is constructed from polycarbonate and rated at IP54, making it ideal for usage in damp locations and in dwellings located close to coastal areas.

SOLAR-SQR LED ceiling lights are available now with TRIO, the added option of changing the colour temperature output of the downlight with a dip switch at the back of the fitting. All models come complete with driver, (fully dimmable with suitable dimmers) have a lifetime of 40,000 hours and are backed by our Three Year Replacement Warranty.

| Item No.          | Variant | Colour Temp |
|-------------------|---------|-------------|
| SOLAR-300-SQR-WHT | 20944   | TRIO        |
| SOLAR-300-SQR-BLK | 20946   | TRIO        |