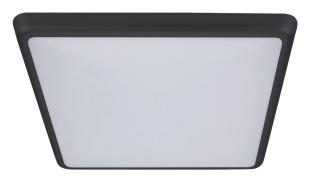

#### Description

The SOLAR-SQR range of surface mounted LED ceiling lights feature a simple, round and unobtrusive design while providing a 120° beam of uniform light-output through the use of high intensity SMDs (Surface Mounted Diodes).

The SOLAR-SQR is constructed from polycarbonate and rated at IP54, making it ideal for usage in damp locations and in dwellings located close to coastal areas.

SOLAR-SQR LED ceiling lights are available now with TRIO, the added option of changing the colour temperature output of the downlight with a dip switch at the back of the fitting. All models come complete with driver, (fully dimmable with suitable dimmers) have a lifetime of 40,000 hours and are backed by our Three Year Replacement Warranty.

| Item No.          | Variant | Colour Temp |
|-------------------|---------|-------------|
| SOLAR-300-SQR-WHT | 20944   | TRIO        |
| SOLAR-300-SQR-BLK | 20946   | TRIO        |